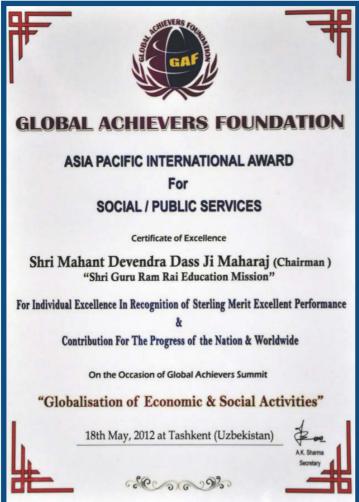

- 4. In 2016, the college has once again been selected for the coveted **CPE** (**College with potential for Excellence**) 2<sup>nd</sup> Stage by UGC. The college has also been awarded 'A' Grade in March 2016 and is the only Grade 'A' college in Grant in aid colleges in Uttarakhand.
- 5. The college has a lush green campus of 48.6 acres. It has well furnished labs and a rich library with e-access to more than 6000 e-journals and 1,64,300 e-books; besides 25,188 books in print. The college is also a Centre of National Testing Service (NTS) Mysore, Women's Studies Centre and Study Centre of Uttarakhand Open University. Regional Directorate of Uttarakhand Open University has its office at the college.
- 6. The college has highly qualified and dedicated teachers and disciplined students which ensures bright academic results. Last year the aggregate pass percentage was 98%. Due to excellent academic environment of the college, 80 INSPIRE students have taken admission in the college.
- 7. The vision of the college is to attain excellence and increase accessibility of higher education while the mission of the college is to provide special impetus to research, to introduce self sustaining courses and to channelize the energy of youth by tapping their creative talents.
- 8. The chairman of SGRR Education Mission Shri Mahant Devendra Dassji was awarded "Vivekanand National Award" in January 2011 at New Delhi and "Asia Pacific" award at Tashkent (Uzhekistan) for his contribution in the field of Missionary & Educational Services on 18th May 2012 by Global Achievers Foundation.