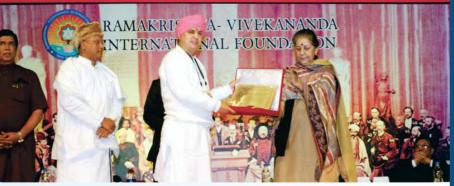

# **National Congress**

**Building New India through Excellence in Education** 

**SWAMI VIVEKANANDA NATIONAL AWARDS** CEREMONY

12-13 January 2011, Siri Fort Auditorium, New Delhi

Shri Mahant Devendra Dass Ji Maharai

- 4. In 2016, the college has once again been selected for the coveted **CPE** (**College with potential for Excellence**) 2<sup>nd</sup> Stage by UGC. The college has also been awarded 'A' Grade in March 2016 and is the only Grade 'A' college in Grant in aid colleges in Uttarakhand.
- 5. The college has a lush green campus of 48.6 acres. It has well furnished labs and a rich library with e-access to more than 6000 e-journals and 1,64,300 e-books; besides 25,188 books in print. The college is also a Centre of National Testing Service (NTS) Mysore, Women's Studies Centre and Study Centre of Uttarakhand Open University. Regional Directorate of Uttarakhand Open University has its office at the college.
- 6. The college has highly qualified and dedicated teachers and disciplined students which ensures bright academic results. Last year the aggregate pass percentage was 98%. Due to excellent academic environment of the college, 80 INSPIRE students have taken admission in the college.
- 7. The vision of the college is to attain excellence and increase accessibility of higher education while the mission of the college is to provide special impetus to research, to introduce self sustaining courses and to channelize the energy of youth by tapping their creative talents.
- 8. The chairman of SGRR Education Mission Shri Mahant Devendra Dassji was awarded "Vivekanand National Award" in January 2011 at New Delhi and "Asia Pacific" award at Tashkent (Uzhekistan) for his contribution in the field of Missionary & Educational Services on 18th May 2012 by Global Achievers Foundation.